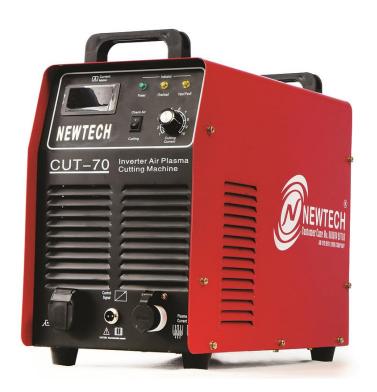

## **CUT 70 AIR PLASMA CUTTING MACHINE**

| Model                                 | CUT 70            |
|---------------------------------------|-------------------|
| Input Voltage (AC Supply)             | 415 Volt, 3-Phase |
| Rated Input Power (KVA)               | 14                |
| Rated Duty Cycle                      | 60%               |
| Output Current Adjustment (A)         | 20-70             |
| Power Factor                          | 0.93              |
| Recommended Cutting Thickness         | 12 mm             |
| Torch Cooling                         | Air Cooled        |
| Arcing Way                            | Touch             |
| CNC Enabled                           | NO                |
| Suggested Air Pressure                | 4 - 6 kg/cm2      |
| Weight (Kg)                           | 20                |
| Dimensions (mm)                       | 335*470*340       |
|                                       |                   |
| Accessories                           |                   |
| Plasma Torch, Electrode & Nozzle, Cap | 1 Set             |
| Earth Clamp with 2.0 mtr Cable        | 1 Set             |
| Air Pressure Gauge                    | 1 Set             |