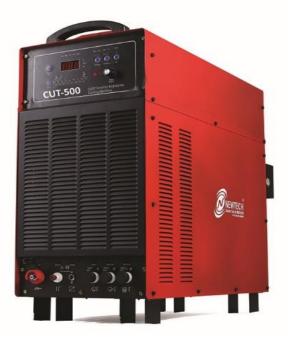

## **CUT 500 AIR PLASMA CUTTING MACHINE**

| Model                                 | CUT 500 WCD       |
|---------------------------------------|-------------------|
| Input Voltage (AC Supply)             | 415 Volt, 3-Phase |
| Rated Input Power (KVA)               | 107               |
| Rated Duty Cycle                      | 100%              |
| Output Current Adjustment (A)         | 20-500            |
| Power Factor                          | 0.93              |
| Recommended Cutting Thickness         | 110 mm            |
| Torch Cooling                         | Air/Water Cooled  |
| Arcing Way                            | Non Touch         |
| CNC Enabled                           | YES               |
| Suggested Air Pressure                | 4 - 6 kg/cm2      |
| Weight (Kg)                           | 145               |
| Dimensions (mm)                       | 430*890*970       |
| Accessories                           |                   |
| Plasma Torch, Electrode & Nozzle, Cap | 1 Set             |
| Earth Clamp with 2.0 mtr Cable        | 1 Set             |
| Air Pressure Gauge                    | 1 Set             |