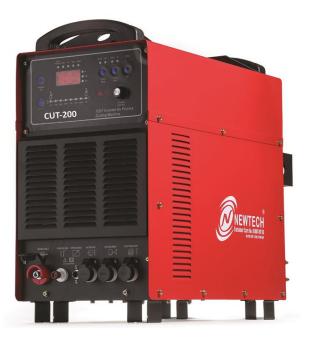

## **CUT 200 AIR PLASMA CUTTING MACHINE**

| Model                                 | CUT 200 WCD       |
|---------------------------------------|-------------------|
| Input Voltage (AC Supply)             | 415 Volt, 3-Phase |
| Rated Input Power (KVA)               | 27                |
| Rated Duty Cycle                      | 100%              |
| Output Current Adjustment (A)         | 20-200            |
| Power Factor                          | 0.93              |
| Recommended Cutting Thickness         | 55 mm             |
| Torch Cooling                         | Air/Water Cooled  |
| Arcing Way                            | Non Touch         |
| CNC Enabled                           | YES               |
| Suggested Air Pressure                | 4 - 6 kg/cm2      |
| Weight (Kg)                           | 63                |
| Dimensions (mm)                       | 350*735*825       |
| Accessories                           |                   |
| Plasma Torch, Electrode & Nozzle, Cap | 1 Set             |
| Earth Clamp with 2.0 mtr Cable        | 1 Set             |
| Air Pressure Gauge                    | 1 Set             |

- ✓ Low Power Consumption and high efficiency
- ✓ Piercing, Hand Drag Cutting and Gouging
- ✓ Suitable for Carbon Steel, Stainless Steel, Cast Iron, Brass, Copper, Aluminum and other electricconductive material
- ✓ The machine has all signal output required by CNC control and is suitable for automatic cutting
- ✓ Heavy duty for continuous work
- ✓ Specially Design for Investment Casting & heavy engineering
- $\checkmark\,$  The machine is controlled by digital parameters and can preset cutting parameters.
- ✓ The control process is precise and stable
- ✓ ARC striking current slow up function can effectively prolong the service life of Plasma Torch and consumables