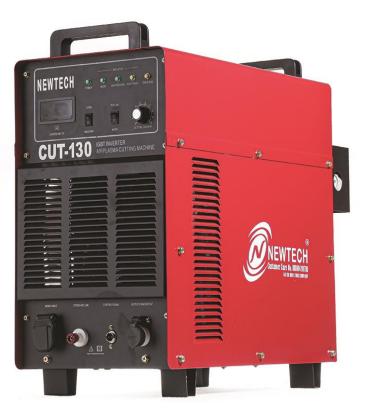

## **CUT 130 AIR PLASMA CUTTING MACHINE**

| Model                                 | CUT 130 ACD       |
|---------------------------------------|-------------------|
| Input Voltage ( AC Supply )           | 415 Volt, 3-Phase |
| Rated Input Power (KVA)               | 20                |
| Rated Duty Cycle                      | 100%              |
| Output Current Adjustment ( A)        | 20-130            |
| Power Factor                          | 0.93              |
| Recommended Cutting Thickness         | 35 mm             |
| Torch Cooling                         | Air Cooled        |
| Arcing Way                            | Non Touch         |
| CNC Enabled                           | YES               |
| Suggested Air Pressure                | 4 - 6 kg/cm2      |
| Weight ( Kg)                          | 43                |
| Dimensions (mm)                       | 310*495*585       |
|                                       |                   |
| Accessories                           |                   |
| Plasma Torch, Electrode & Nozzle, Cap | 1 Set             |
| Earth Clamp with 2.0 mtr Cable        | 1 Set             |
| Air Pressure Gauge                    | 1 Set             |