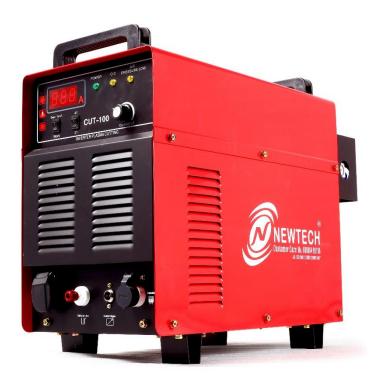

## **CUT 100 AIR PLASMA CUTTING MACHINE**

| Model                                 | CUT 100           |
|---------------------------------------|-------------------|
| Input Voltage (AC Supply)             | 415 Volt, 3-Phase |
| Rated Input Power (KVA)               | 16                |
| Rated Duty Cycle                      | 100%              |
| Output Current Adjustment (A)         | 20-100            |
| Power Factor                          | 0.93              |
| Recommended Cutting Thickness         | 25 mm             |
| Torch Cooling                         | Air Cooled        |
| Arcing Way                            | Non Touch         |
| CNC Enabled                           | YES               |
| Suggested Air Pressure                | 4 - 6 kg/cm2      |
| Weight (Kg)                           | 33                |
| Dimensions (mm)                       | 290*560*415       |
|                                       |                   |
| Accessories                           |                   |
| Plasma Torch, Electrode & Nozzle, Cap | 1 Set             |
| Earth Clamp with 2.0 mtr Cable        | 1 Set             |
| Air Pressure Gauge                    | 1 Set             |